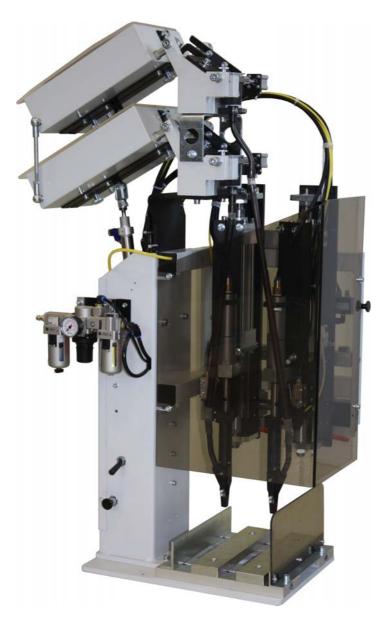

### **Compressed air - Double-Stationary screwdriver** with automatic double screw feed

#### Anwendungsbereich:

- > for simultaneously screwing of one, resp. two profile mouldings in the plastic-window- and door engineering
- > through simultaneous screw feed of both screw units, possibility of extreme fast screwing repeat

#### **Description of device:**

- > pneumatic drive and control
- > optional choice between use of one or two screw units
- > separate and easy distance adjustment of screw units against fourfold stops
- ➤ automatic screw feed separate for each screw unit
- > automatic switchoff for hopper movement via trail
- > automatic depth disconnection
- ➤ adjustable feed pressure for screw units
- > pneumatic screw ejection and emergency stop
- $\succ$  foot controls
- > profile fixation by fixing angle and supports

#### **Technical data:**

| width, length, height:                           | 470 x 650 x 1125 mm |
|--------------------------------------------------|---------------------|
| ➢ weight:                                        | 61 kg               |
| load capacity:                                   | 2 x 1,0 kg          |
| screw distance:                                  | 42 - 110 mm         |
| compressed air:                                  | 7 bar               |
| $\blacktriangleright$ power (value for 6,3 bar): | 2 x 400 W           |
| ➢ idle speed:                                    | 2500 /min           |
| ➢ air consumption:                               | 900 1/min           |
| length of cycle:                                 | ca. 1,8 sec.        |
| for self-tapping/drilling Phillips screws        |                     |
| for screws with head diameter:                   | Ø 6,0 – Ø 8,5 mm    |
| for screw diameter:                              | Ø 3,0 – Ø 4,2 mm    |
| for drilling screw lengths:                      | 15-40  mm           |