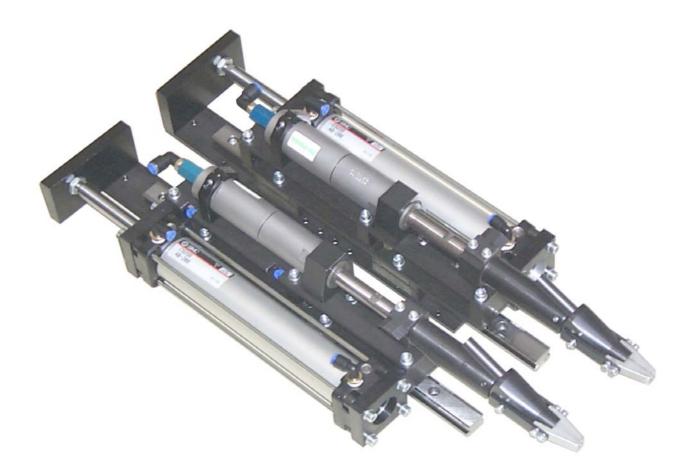

## feed – screw unit SVE-5

#### **Description of device:**

- pneumatic drive and feed
- pneumatic screw ejection
- very exact linear guiding with little wearout (THK) with connectors for central lubrication
- depth disconnection with steady screw-depth in different material
- for connection with various screw feeding devices (e.g. MF2 or MF3)
- choice between left or right version (SVE-51 and SVE-5r)
- smallest screw distance between left and right screw unit 48 mm
- ◆ low-maintenance guiding

#### **Technical data:**

| ♦ length, width, height                               | 535 mm x 110 mm x 136 mm |
|-------------------------------------------------------|--------------------------|
| ♦ weight                                              | 9 kg                     |
| ♦ bit height                                          | 107 mm                   |
| <ul> <li>working way</li> </ul>                       | 200 mm                   |
| <ul> <li>effective screw length</li> </ul>            | 140 mm                   |
| <ul> <li>engine power</li> </ul>                      | 400 W                    |
| <ul> <li>engine speed</li> </ul>                      | 2500 min <sup>-1</sup>   |
| ♦ feed force at 6 bar                                 | 630 N                    |
| <ul> <li>feed force final position allayed</li> </ul> |                          |